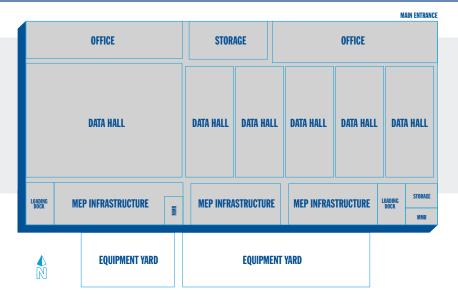

### **FACILITY OVERVIEW**

- 15MW
- 221,000 sq ft.

SECURITY

- Perimeter fencing

CONNECTIVITY

and major carrier hotels

- Carrier neutral

- Accomodates shell and turnkey deployments

# **AI-READY CAPABILITIES & FLEXIBLE COOLING**

- 2 MDFs (Main Distribution Frame) with diverse fiber entrances

- Connectivity to cloud providers, trans-Pacific submarine cables,

- N+1 CRAC units with free cooling