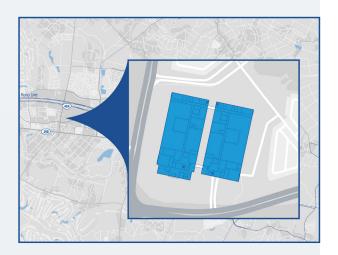

## **STACK INFRASTRUCTURE OPENS A DATA CENTER CAMPUS IN THE INZAI AREA!** Total 36MW Campus

To further strengthen our strategic market expansion in Japan, we have established the state-of-the-art TKY01 Campus data center in the Inzai area.

## **IDEAL LOCATION**

The Inzai area is experiencing significant growth in hyperscale data centers, making it an optimal location for business expansion.