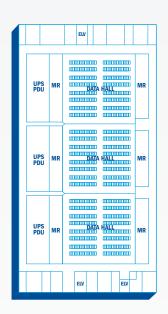

## **36 MEGAWATT CAMPUS**

- · On-Demand Capacity: Flexible capacity provision as needed
- · Scalability: Smooth expansion in line with business growth
- · High Reliability: Providing stable services to global standards
- · Advanced Security: Industry-leading security management
- · Future-Oriented Design: High rack density and floor load capacity
- · Comprehensive Connectivity: Stable connectivity through high-capacity dark fiber and long-distance carriers

## **TOTAL POWER CAPACITY**

- 36 MW campus total capacity

## **POWER SUPPLY EQUIPMENT**

- Dual 66kV high-voltage lines
- Electrical Redundancy (Generators / UPS)
- N+2 block redundancy