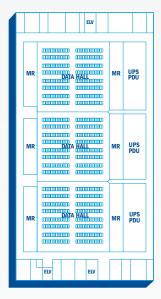

## HYPER STACK BUILD-TO-SUIT

#### **PLUG IN AND GO**

READYSTACK is a data hall with pre-configured racks, connectivity, and power, allowing you to simply bring in your equipment and start using it immediately.

#### **BUILT TO SCALE**

With HYPERSTACK's build-to-suit options, we offer flexible customization and solutions tailored to your growth needs.