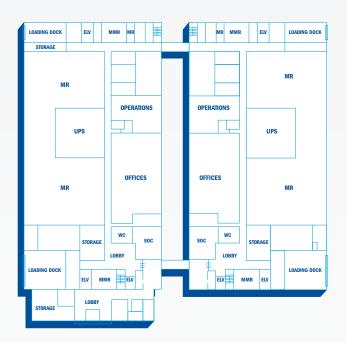

## **36 MEGAWATT CAMPUS**

- · On-Demand Capacity: Flexible capacity provision as needed
- · Scalability: Smooth expansion in line with business growth
- · High Reliability: Providing stable services to global standards
- · Advanced Security: Industry-leading security management
- · Future-Oriented Design: High rack density and floor load capacity
- · Comprehensive Connectivity: Stable connectivity through high-capacity dark fiber and long-distance carriers

## **SITE AREA**

- 2.3 hectares (6 acres)

## **TOTAL POWER CAPACITY**

- 36 MW campus total capacity