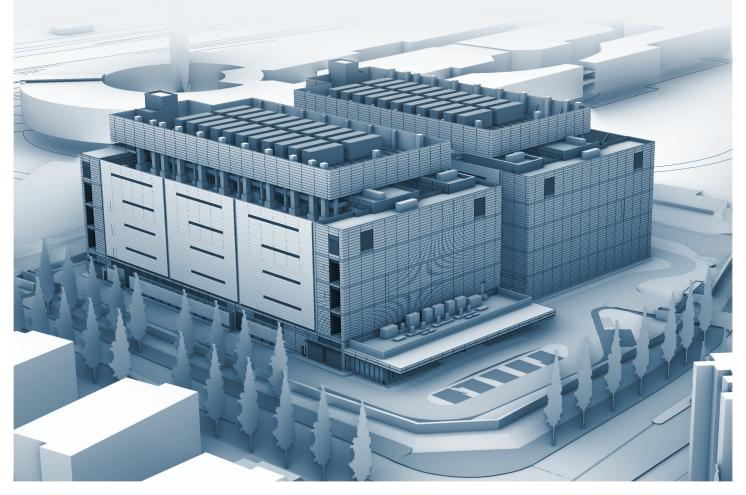

## **STACK INFRASTRUCTURE OPENS A DATA CENTER CAMPUS IN THE INZAI AREA!** Total 36MW Campus

To further strengthen our strategic market expansion in Japan, we have established the state-of-the-art TKY01 Campus data center in the Inzai area.

## **36 MEGAWATT CAMPUS**

- · On-Demand Capacity: Flexible capacity provision as needed
- · Scalability: Smooth expansion in line with business growth
- · High Reliability: Providing stable services to global standards
- · Advanced Security: Industry-leading security management
- · Future-Oriented Design: High rack density and floor load capacity
- · Comprehensive Connectivity: Stable connectivity through high-capacity dark fiber and long-distance carriers